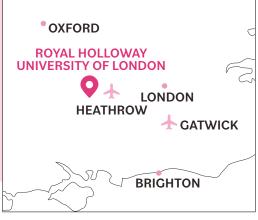

# **D** Location

Royal Holloway - University of London, Egham Hall, Egham, Surrey, TW20 0EX

www.rhul.ac.uk

#### Airports:

Heathrow: 20min Gatwick: 45min

Groups/individuals are met at the airport by an Activity Leader who will welcome you and escort you to the campus.

Nearest town: Egham
Rail: 40min to central London.
Travelcards: Included on
excursions to London